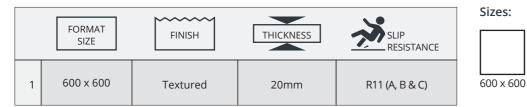

All measurements in mm



# MAGSTONE

### **20MM** EXTERNAL LEVATO MONO PAVER

- 2 COLOURS FINISH SIZE
- Magstone is a tile range that will complement many modern and classic exterior areas.
  - Textured finish.
  - Available in a 10mm thickness for indoor coordination.







Please Note: Tones in these images are indicative. Real samples can be requested for free.

## **TECHNICAL INFORMATION**



Please Note: All sizes are nominal. If required, please contact us for exact working sizes. All porcelain tiles have rectified edges.

| BREAKING<br>STRENGTH      | ISO 10545 - 4 | >13.000N            |
|---------------------------|---------------|---------------------|
| RESISTANCE<br>TO ABRASION | ISO 10545 - 6 | <130mm <sup>3</sup> |

Please Note: For voids in excess of 100mm, Surface 360 recommends using our Impact Control Membrane (ICM). To be applied to the underside of paving, in all affected areas.

For a Raised Installation: Required pedestal positions based on size.

Slight

Variation



600 x 600





interior areas. Natural finish.

5

SIZES



COLOURS 02

Please Note: Tones in these images are indicative. Real samples can be requested for free.

## **TECHNICAL INFORMATION**