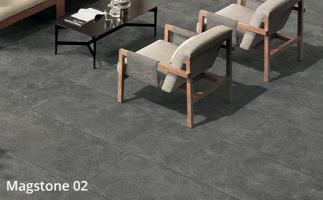

### **20MM** EXTERNAL LEVATO MONO PAVER

- 2 COLOURS FINISH SIZE
- Magstone is a tile range that will complement many modern and classic exterior areas.
  - Textured finish.
  - Available in a 10mm thickness for indoor coordination.

Please Note: Tones in these images are indicative. Real samples can be requested for free.