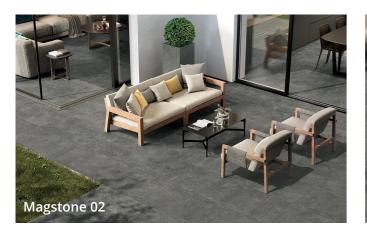

### **20MM** EXTERNAL LEVATO MONO PAVER

- 2 COLOURS FINISH SIZE
- Magstone is a tile range that will complement many modern and classic exterior areas.
  - Textured finish.
  - Available in a 10mm thickness for indoor coordination.

Please Note: Tones in these images are indicative. Real samples can be requested for free.