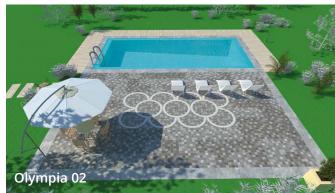

## **20MM EXTERNAL LEVATO MONO PAVER**

**COLOURS** 

- · Olympia is a truly charming mosaic range giving plenty of laying option for an artistic effect.
- · Natural surface.

COLOURS

**Grey Linear 02** 

Grey White Arch 02