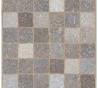

## **20MM EXTERNAL LEVATO MONO PAVER**

**COLOURS** 

- · Olympia is a truly charming mosaic range giving plenty of laying option for an artistic effect.
- · Natural surface.

COLOURS

**Grey Linear 02** 

Grey White Arch 02