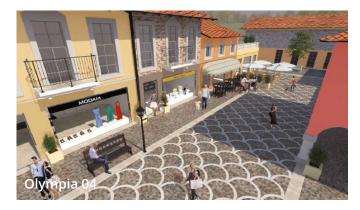

## **20MM EXTERNAL LEVATO MONO PAVER**

**COLOURS** 

- · Olympia is a truly charming mosaic range giving plenty of laying option for an artistic effect.
- · Natural surface.

COLOURS

**Grey Linear 02** 

Grey White Arch 02