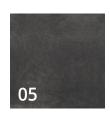

## **20MM EXTERNAL LEVATO MONO PAVER**

5 COLOURS

- Elementum is a one of a kind large format porcelain paver range accurately replicating an original terracotta material, which is available in five attractive shades.
- · Smoothly textured surface.

Variation

Please Note: Tones in these images are indicative. Real samples can be requested for free.