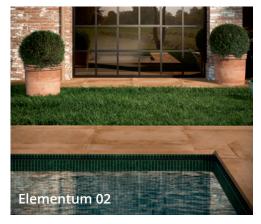

## ELEMENTUM

## **20MM EXTERNAL LEVATO MONO PAVER**

5 COLOURS

- Elementum is a one of a kind large format porcelain paver range accurately replicating an original terracotta material, which is available in five attractive shades.
- · Smoothly textured surface.