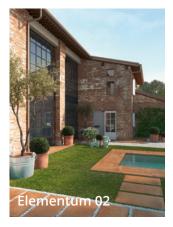

## ELEMENTUM

## **20MM EXTERNAL LEVATO MONO PAVER**

5 COLOURS

- Elementum is a one of a kind large format porcelain paver range accurately replicating an original terracotta material, which is available in five attractive shades.
- · Smoothly textured surface.

Variation

Please Note: Tones in these images are indicative. Real samples can be requested for free.