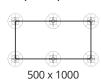

Please Note: For voids in excess of 100mm, Surface 360 recommends using our Impact Control Membrane (ICM). To be applied to the underside of paving, in all affected areas.

For a Raised Installation: Required pedestal positions based on size.