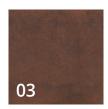

## **20MM EXTERNAL LEVATO MONO PAVER**

5 COLOURS

- Elementum is a one of a kind large format porcelain paver range accurately replicating an original terracotta material, which is available in five attractive shades.
- · Smoothly textured surface.

Variation

Please Note: Tones in these images are indicative. Real samples can be requested for free.