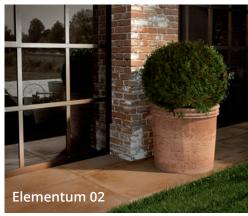

## ELEMENTUM

## **20MM EXTERNAL LEVATO MONO PAVER**

5 COLOURS

- Elementum is a one of a kind large format porcelain paver range accurately replicating an original terracotta material, which is available in five attractive shades.
- · Smoothly textured surface.