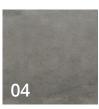

## **20MM EXTERNAL LEVATO MONO PAVER**

5 COLOURS

- Elementum is a one of a kind large format porcelain paver range accurately replicating an original terracotta material, which is available in five attractive shades.
- · Smoothly textured surface.

Variation

Please Note: Tones in these images are indicative. Real samples can be requested for free.