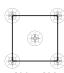

Please Note: For voids in excess of 100mm, Surface 360 recommends using our Impact Control Membrane (ICM). To be applied to the underside of paving, in all affected areas.

For a Raised Installation: Required pedestal positions based on size.

600 x 600