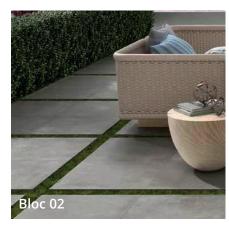

## **20MM EXTERNAL LEVATO MONO PAVER**

3 colours

- Bloc is a cementitious-effect tile that brings a touch of industrial style to external areas for a slick modern look.
- · Textured finish.

COLOURS

Slight