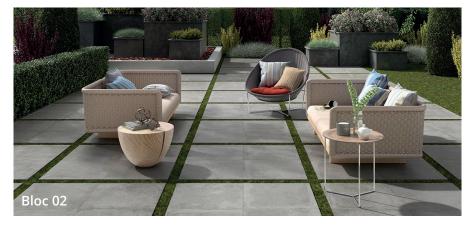

## **20MM EXTERNAL LEVATO MONO PAVER**

3 colours

- Bloc is a cementitious-effect tile that brings a touch of industrial style to external areas for a slick modern look.
- · Textured finish.

COLOURS

Slight

Please Note: Tones in these images are indicative. Real samples can be requested for free.