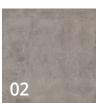

## **20MM EXTERNAL LEVATO MONO PAVER**

3 colours

- Bloc is a cementitious-effect tile that brings a touch of industrial style to external areas for a slick modern look.
- · Textured finish.

COLOURS

Slight

Please Note: Tones in these images are indicative. Real samples can be requested for free.