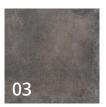

## **20MM EXTERNAL LEVATO MONO PAVER**

3 colours

- Bloc is a cementitious-effect tile that brings a touch of industrial style to external areas for a slick modern look.
- · Textured finish.

COLOURS

Slight

Please Note: Tones in these images are indicative. Real samples can be requested for free.