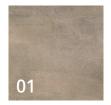

## **20MM EXTERNAL LEVATO MONO PAVER**

3 colours

- Bloc is a cementitious-effect tile that brings a touch of industrial style to external areas for a slick modern look.
- · Textured finish.

COLOURS

Slight

Please Note: Tones in these images are indicative. Real samples can be requested for free.