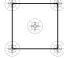

| BREAKING<br>STRENGTH      | ISO 10545 - 4 | >13.000N |
|---------------------------|---------------|----------|
| RESISTANCE<br>TO ABRASION | ISO 10545 - 6 | <175mm³  |

For a Raised Installation: Required pedestal positions based on size.

Please Note: For voids in excess of 100mm, Surface 360 recommends using our Impact Control Membrane (ICM). To be applied to the underside of paving, in all affected areas.

600 x 600