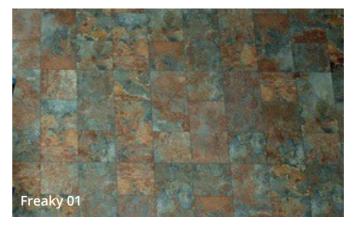

### **20MM EXTERNAL LEVATO MONO PAVER**

**COLOURS** 

- Freaky is an extremely beautiful tile that takes inspiration from the variability of natural stone. With this unique paver you're sure to make an impression in any space.
- Textured finish.
- Available in a 10mm thickness for indoor coordination.

COLOURS

Variation

Please Note: Tones in these images are indicative. Real samples can be requested for free.