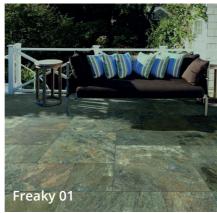

## FREAKY

#### 10MM INTERNAL LEVATO PORCELAIN TILE

**COLOURS** 

- Freaky is an extremely beautiful tile that takes inspiration from the variability of natural stone. With this unique paving tile you're sure to make an impression in any space.
  - · Natural surface.
  - Available in a 20mm thickness for outdoor coordination.