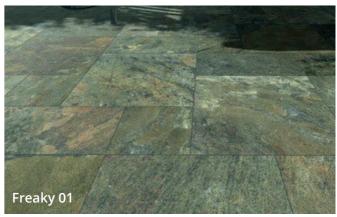

## FREAKY

#### 10MM INTERNAL LEVATO PORCELAIN TILE

**COLOURS** 

- Freaky is an extremely beautiful tile that takes inspiration from the variability of natural stone. With this unique paving tile you're sure to make an impression in any space.
  - · Natural surface.
  - Available in a 20mm thickness for outdoor coordination.

COLOURS

Variation

Please Note: Tones in these images are indicative. Real samples can be requested for free.

**TECHNICAL INFORMATION** 

|             |         |      |     | 200. |
|-------------|---------|------|-----|------|
| 1 300 x 600 | Natural | 10mm | R10 | 300  |
| 2 600 x 600 | Natural | 10mm | R10 |      |