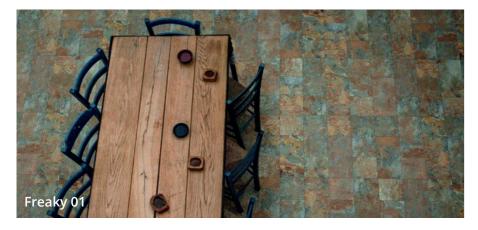

## FREAKY

### **20MM EXTERNAL LEVATO MONO PAVER**

**COLOURS** 

- Freaky is an extremely beautiful tile that takes inspiration from the variability of natural stone. With this unique paver you're sure to make an impression in any space.
- Textured finish.
- Available in a 10mm thickness for indoor coordination.