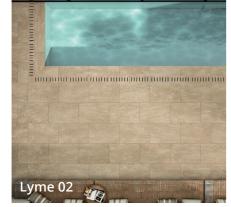

• Natural finish.

5

SIZES

COLOURS 03

Please Note: Tones in these images are indicative. Real samples can be requested for free.

## 9.5MM INTERNAL LEVATO PORCELAIN TILE

• Lyme is a beautiful stone-effect tile to set the perfect ambience to any indoor or outdoor space.

· Available in a 20mm thickness for outdoor coordination.

Moderate Variation