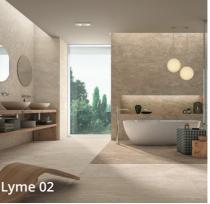

# LYME

#### **20MM** EXTERNAL LEVATO MONO PAVER

- 3 4 COLOURS FINISH SIZES
- Lyme is a beautiful stone-effect tile to set the perfect ambience to any indoor or outdoor space.
  - Textured surface.
  - Available in a 9.5mm thickness for indoor coordination.

## 9.5MM INTERNAL LEVATO PORCELAIN TILE

• Lyme is a beautiful stone-effect tile to set the perfect ambience to any indoor or outdoor space.

· Available in a 20mm thickness for outdoor coordination.

Moderate Variation