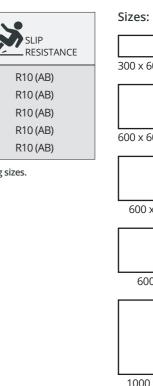

### **TECHNICAL INFORMATION**

|   | FORMAT<br>SIZE | FINISH   | THICKNESS | SLIP<br>RESISTANCE |
|---|----------------|----------|-----------|--------------------|
| 1 | 600 x 600      | Textured | 20mm      | R11 (A, B & C)     |
| 2 | 600 x 900      | Textured | 20mm      | R11 (A, B & C)     |
| 3 | 600 x 1200     | Textured | 20mm      | R11 (A, B & C)     |
| 4 | 1000 x 1000    | Textured | 20mm      | R11 (A, B & C)     |

Please Note: All sizes are nominal. If required, please contact us for exact working sizes. All porcelain tiles have rectified edges

| BREAKING<br>STRENGTH      | ISO 10545 - 4 | >12.000N            |
|---------------------------|---------------|---------------------|
| RESISTANCE<br>TO ABRASION | ISO 10545 - 6 | <175mm <sup>3</sup> |