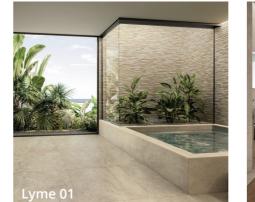

# LYME

#### **20MM** EXTERNAL LEVATO MONO PAVER

- 3 4 COLOURS FINISH SIZES
- Lyme is a beautiful stone-effect tile to set the perfect ambience to any indoor or outdoor space.
  - Textured surface.
  - Available in a 9.5mm thickness for indoor coordination.

## 9.5MM INTERNAL LEVATO PORCELAIN TILE

• Lyme is a beautiful stone-effect tile to set the perfect ambience to any indoor or outdoor space.

· Available in a 20mm thickness for outdoor coordination.

Moderate Variation