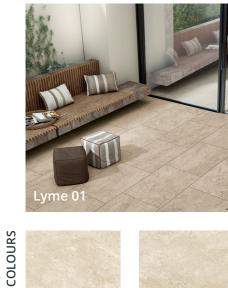

# LYME

#### **20MM** EXTERNAL LEVATO MONO PAVER

- 3 4 COLOURS FINISH SIZES
- Lyme is a beautiful stone-effect tile to set the perfect ambience to any indoor or outdoor space.
  - Textured surface.
  - Available in a 9.5mm thickness for indoor coordination.

Variation

Please Note: Tones in these images are indicative. Real samples can be requested for free.