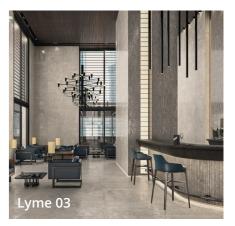

# LYME

#### **20MM** EXTERNAL LEVATO MONO PAVER

- 3 4 COLOURS FINISH SIZES
- Lyme is a beautiful stone-effect tile to set the perfect ambience to any indoor or outdoor space.
  - Textured surface.
  - Available in a 9.5mm thickness for indoor coordination.