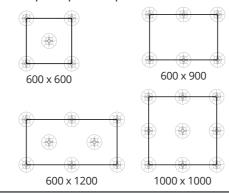

### **TECHNICAL INFORMATION**

|   | FORMAT<br>SIZE | FINISH   | THICKNESS | SLIP<br>RESISTANCE |
|---|----------------|----------|-----------|--------------------|
| 1 | 600 x 600      | Textured | 20mm      | R11 (A, B & C)     |
| 2 | 600 x 900      | Textured | 20mm      | R11 (A, B & C)     |
| 3 | 600 x 1200     | Textured | 20mm      | R11 (A, B & C)     |
| 4 | 1000 x 1000    | Textured | 20mm      | R11 (A, B & C)     |

Please Note: For voids in excess of 100mm, Surface 360 recommends using our Impact Control Membrane (ICM). To be applied to the underside of paving, in all affected areas.

For a Raised Installation: Required pedestal positions based on size.