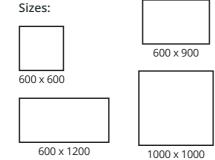

### **TECHNICAL INFORMATION**

|   | FORMAT<br>SIZE | FINISH   | THICKNESS | SLIP<br>RESISTANCE |
|---|----------------|----------|-----------|--------------------|
| 1 | 600 x 600      | Textured | 20mm      | R11 (A, B & C)     |
| 2 | 600 x 900      | Textured | 20mm      | R11 (A, B & C)     |
| 3 | 600 x 1200     | Textured | 20mm      | R11 (A, B & C)     |
| 4 | 1000 x 1000    | Textured | 20mm      | R11 (A, B & C)     |

### **TECHNICAL INFORMATION**

|   | FORMAT<br>SIZE | FINISH  | THICKNESS | 2 |
|---|----------------|---------|-----------|---|
| 1 | 300 x 600      | Natural | 9.5mm     |   |
| 2 | 600 x 600      | Natural | 9.5mm     |   |
| 3 | 600 x 900      | Natural | 9.5mm     |   |
| 4 | 600 x 1200     | Natural | 9.5mm     |   |
| 5 | 1000 x 1000    | Natural | 9.5mm     |   |

600 x 900

600 x 1200