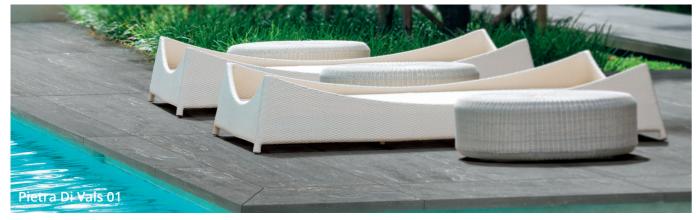

## PIETRA DI VALS

### **20MM EXTERNAL LEVATO MONO PAVER**

**COLOURS** 

- Pietra Di Vals is inspired by the rarest stone. This tile range will give you a classic look with modern tones.
- Textured surface.
- Available in a 10mm thickness for indoor coordination.

Moderate Variation

Please Note: Tones in these images are indicative. Real samples can be requested for free.