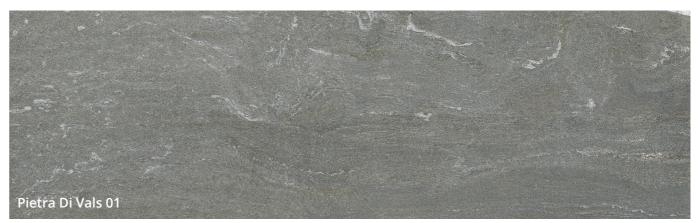

## PIETRA DI VALS

### **20MM EXTERNAL LEVATO MONO PAVER**

**COLOURS** 

- Pietra Di Vals is inspired by the rarest stone. This tile range will give you a classic look with modern tones.
- Textured surface.
- Available in a 10mm thickness for indoor coordination.

Moderate Variation

Please Note: Tones in these images are indicative. Real samples can be requested for free.