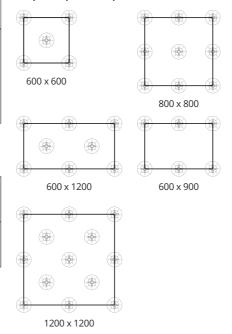

### **TECHNICAL INFORMATION**

|   | FORMAT<br>SIZE | FINISH   | THICKNESS | SLIP           |
|---|----------------|----------|-----------|----------------|
| 1 | 600 x 600      | Textured | 20mm      | R11 (A, B & C) |
| 2 | 600 x 900      | Textured | 20mm      | R11 (A, B & C) |
| 3 | 600 x 1200     | Textured | 20mm      | R11 (A, B & C) |
| 4 | 800 x 800      | Textured | 20mm      | R11 (A, B & C) |
| 5 | 1200 x 1200    | Textured | 20mm      | R11 (A, B & C) |

Please Note: For voids in excess of 100mm, Surface 360 recommends using our Impact Control Membrane (ICM). To be applied to the underside of paving, in all affected areas.

For a Raised Installation: Required pedestal positions based on size.