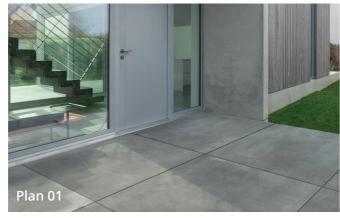

## PLAN

### **20MM EXTERNAL LEVATO MONO PAVER**

**COLOURS** 

- Plan is a modern textured stone effect paving tile which offers the opportunity for an extra large format.
- · Textured finish.
- Available in a 9mm thickness for indoor coordination.