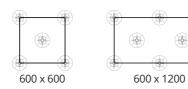

### **TECHNICAL INFORMATION**

| FORMAT<br>SIZE |             | FINISH   | THICKNESS | SLIP        |
|----------------|-------------|----------|-----------|-------------|
| 1              | 600 x 600   | Textured | 20mm      | R11 (A & B) |
| 2              | 600 x 1200  | Textured | 20mm      | R11 (A & B) |
| 3              | 800 x 800   | Textured | 20mm      | R11 (A & B) |
| 4              | 1200 x 1200 | Textured | 20mm      | R11 (A & B) |

Please Note: For voids in excess of 100mm, Surface 360 recommends using our Impact Control Membrane (ICM). To be applied to the underside of paving, in all affected areas.

For a Raised Installation: Required pedestal positions based on size.