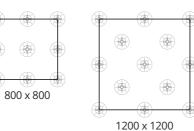

### **TECHNICAL INFORMATION**

| FORMAT<br>SIZE |             | FINISH   | THICKNESS | SLIP        |
|----------------|-------------|----------|-----------|-------------|
| 1              | 600 x 600   | Textured | 20mm      | R11 (A & B) |
| 2              | 600 x 1200  | Textured | 20mm      | R11 (A & B) |
| 3              | 800 x 800   | Textured | 20mm      | R11 (A & B) |
| 4              | 1200 x 1200 | Textured | 20mm      | R11 (A & B) |

### **TECHNICAL INFORMATION**

**2** +44 (0)118 391 4120

Please Note: All sizes are nominal. If required, please contact us for exact working sizes. All porcelain tiles have rectified edges.

1200 x 1200