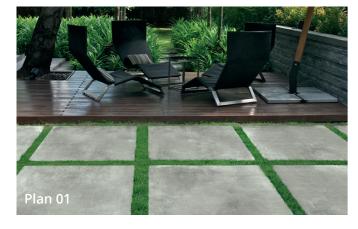

### **20MM EXTERNAL LEVATO MONO PAVER**

**COLOURS** 

- Plan is a modern textured stone effect paving tile which offers the opportunity for an extra large format.
- · Textured finish.
- Available in a 9mm thickness for indoor coordination.