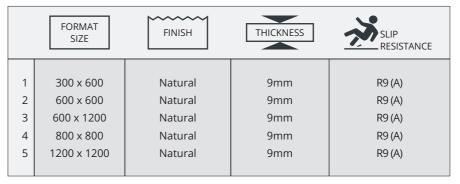

### **TECHNICAL INFORMATION**

**2** +44 (0)118 391 4120

Please Note: All sizes are nominal. If required, please contact us for exact working sizes. All porcelain tiles have rectified edges.

1200 x 1200