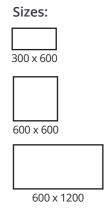

### **TECHNICAL INFORMATION**

| FORMAT<br>SIZE |             | FINISH   | THICKNESS | SLIP        |
|----------------|-------------|----------|-----------|-------------|
| 1              | 600 x 600   | Textured | 20mm      | R11 (A & B) |
| 2              | 600 x 1200  | Textured | 20mm      | R11 (A & B) |
| 3              | 800 x 800   | Textured | 20mm      | R11 (A & B) |
| 4              | 1200 x 1200 | Textured | 20mm      | R11 (A & B) |