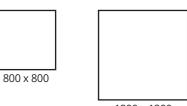

### **TECHNICAL INFORMATION**

| FORMAT<br>SIZE |             | FINISH   | THICKNESS | SLIP        |
|----------------|-------------|----------|-----------|-------------|
| 1              | 600 x 600   | Textured | 20mm      | R11 (A & B) |
| 2              | 600 x 1200  | Textured | 20mm      | R11 (A & B) |
| 3              | 800 x 800   | Textured | 20mm      | R11 (A & B) |
| 4              | 1200 x 1200 | Textured | 20mm      | R11 (A & B) |

### **TECHNICAL INFORMATION**

**2** +44 (0)118 391 4120

Please Note: All sizes are nominal. If required, please contact us for exact working sizes. All porcelain tiles have rectified edges.

1200 x 1200