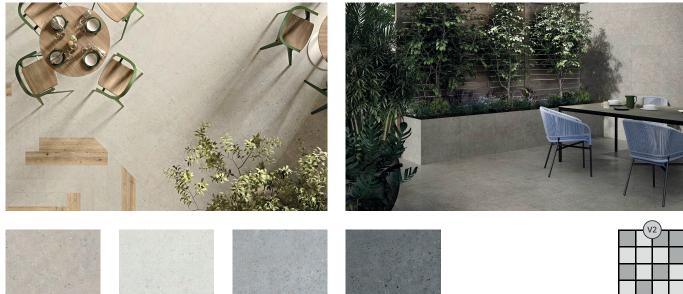

## **20MM** EXTERNAL LEVATO MONO PAVER

COLOURS FINISH

- This stunning stone effect porcelain paving boasts a speckled stone chip design and is available in 4 realistic stone shades.
- Textured finish.

04

01

Please Note: Tones in these images are indicative. Real samples can be requested for free.