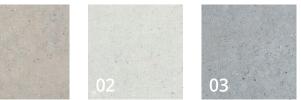

## **20MM** EXTERNAL LEVATO MONO PAVER

COLOURS FINISH

- This stunning stone effect porcelain paving boasts a speckled stone chip design and is available in 4 realistic stone shades.
- Textured finish.

04

01

Please Note: Tones in these images are indicative. Real samples can be requested for free.