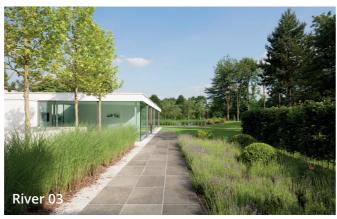

# RIVER

#### 10MM INTERNAL LEVATO PORCELAIN TILE

4 colours

- River is a stunning, traditional style tile range consisting of four highly detailed shades replicating the look and texture of a natural stone.
- Natural finish.
- Available in a 20mm thickness for outdoor coordination.