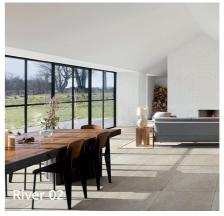

#### 10MM INTERNAL LEVATO PORCELAIN TILE

4 colours

- River is a stunning, traditional style tile range consisting of four highly detailed shades replicating the look and texture of a natural stone.
- Natural finish.
- Available in a 20mm thickness for outdoor coordination.

Variation

Please Note: Tones in these images are indicative. Real samples can be requested for free.