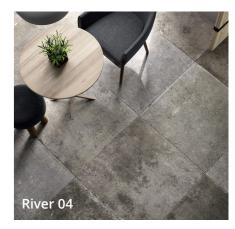

# RIVER

#### 20MM EXTERNAL LEVATO MONO PAVER

- River is a stunning, traditional style tile range consisting of four highly detailed shades replicating the look and texture of a natural stone.
- Textured surface.
- Available in a 10mm thickness for indoor coordination.