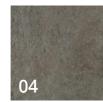

#### 20MM EXTERNAL LEVATO MONO PAVER

- River is a stunning, traditional style tile range consisting of four highly detailed shades replicating the look and texture of a natural stone.
- Textured surface.
- Available in a 10mm thickness for indoor coordination.

Moderate Variation

Please Note: Tones in these images are indicative. Real samples can be requested for free.