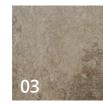

#### 20MM EXTERNAL LEVATO MONO PAVER

- River is a stunning, traditional style tile range consisting of four highly detailed shades replicating the look and texture of a natural stone.
- Textured surface.
- Available in a 10mm thickness for indoor coordination.

Moderate Variation

Please Note: Tones in these images are indicative. Real samples can be requested for free.