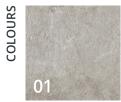

#### 20MM EXTERNAL LEVATO MONO PAVER

- River is a stunning, traditional style tile range consisting of four highly detailed shades replicating the look and texture of a natural stone.
- Textured surface.
- Available in a 10mm thickness for indoor coordination.

Moderate Variation

Please Note: Tones in these images are indicative. Real samples can be requested for free.