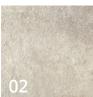

#### 20MM EXTERNAL LEVATO MONO PAVER

- River is a stunning, traditional style tile range consisting of four highly detailed shades replicating the look and texture of a natural stone.
- Textured surface.
- Available in a 10mm thickness for indoor coordination.

Moderate Variation

Please Note: Tones in these images are indicative. Real samples can be requested for free.