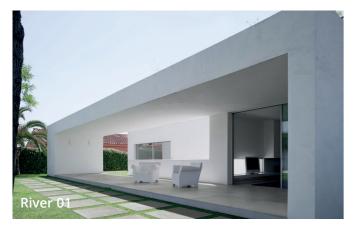

# RIVER

#### 20MM EXTERNAL LEVATO MONO PAVER

- River is a stunning, traditional style tile range consisting of four highly detailed shades replicating the look and texture of a natural stone.
- Textured surface.
- Available in a 10mm thickness for indoor coordination.