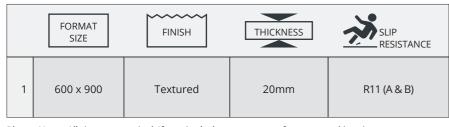

### **TECHNICAL INFORMATION**

Please Note: All sizes are nominal. If required, please contact us for exact working sizes. All porcelain tiles have rectified edges.

| BREAKING<br>STRENGTH      | ISO 10545 - 4 | >10.000N                          |                            |
|---------------------------|---------------|-----------------------------------|----------------------------|
| POINT LOAD                | EN 12825      | CENTRE<br>SIDE CENTRE<br>DIAGONAL | 8,63kN<br>6,92kN<br>7,73kN |
| RESISTANCE<br>TO ABRASION | ISO 10545 - 6 | <145mm³                           |                            |