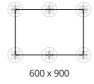

For a Raised Installation: Required pedestal positions based on size.

Please Note: For voids in excess of 100mm, Surface 360 recommends using our Impact Control Membrane (ICM). To be applied to the underside of paving, in all affected areas.