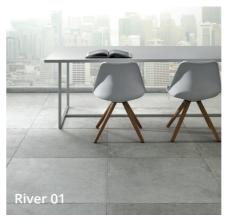

#### 20MM EXTERNAL LEVATO MONO PAVER

- River is a stunning, traditional style tile range consisting of four highly detailed shades replicating the look and texture of a natural stone.
- Textured surface.
- Available in a 10mm thickness for indoor coordination.

Moderate Variation

Please Note: Tones in these images are indicative. Real samples can be requested for free.