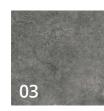

#### **20MM EXTERNAL LEVATO MONO PAVER**

3 **COLOURS** 

- Space is a beautiful stone effect porcelain tile which offers any exterior a modern look.
- · Textured finish.
- Available in a 10mm thickness for indoor coordination.

Variation

Please Note: Tones in these images are indicative. Real samples can be requested for free.