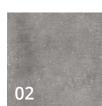

#### **20MM EXTERNAL LEVATO MONO PAVER**

3 **COLOURS** 

- Space is a beautiful stone effect porcelain tile which offers any exterior a modern look.
- · Textured finish.
- Available in a 10mm thickness for indoor coordination.

Variation

Please Note: Tones in these images are indicative. Real samples can be requested for free.