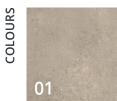

#### **20MM EXTERNAL LEVATO MONO PAVER**

3 **COLOURS** 

- Space is a beautiful stone effect porcelain tile which offers any exterior a modern look.
- · Textured finish.
- Available in a 10mm thickness for indoor coordination.

Variation

Please Note: Tones in these images are indicative. Real samples can be requested for free.