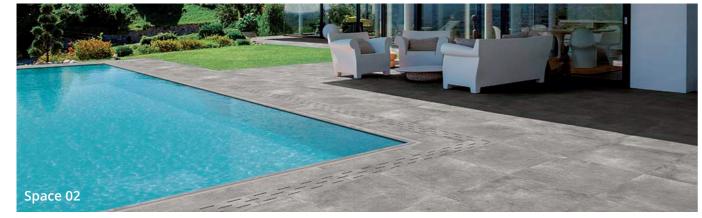

## SPACE

#### **20MM EXTERNAL LEVATO MONO PAVER**

3 **COLOURS** 

- Space is a beautiful stone effect porcelain tile which offers any exterior a modern look.
- · Textured finish.
- Available in a 10mm thickness for indoor coordination.