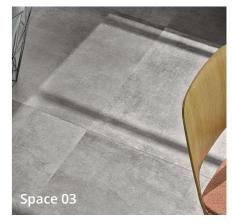

## SPACE

### **10MM** INTERNAL LEVATO PORCELAIN TILE

**COLOURS** 

- Space is a beautiful stone effect porcelain tile which offers any interior a modern look.
- · Natural and grip surface.
- Available in a 20mm thickness for outdoor coordination.