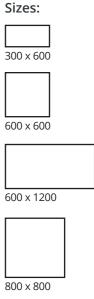

Variation

Please Note: Tones in these images are indicative. Real samples can be requested for free.

**TECHNICAL INFORMATION** 

|   | FORMAT<br>SIZE | FINISH  | THICKNESS | SLIP    |
|---|----------------|---------|-----------|---------|
| 1 | 600 x 300      | Natural | 10mm      | R10 (B) |
|   | 600 x 300      | Grip    | 10mm      | R11 (C) |
| 2 | 600 x 600      | Natural | 10mm      | R10 (B) |
| 3 | 600 x 1200     | Natural | 10mm      | R10 (B) |
| 4 | 800 x 800      | Natural | 10mm      | R10 (B) |
|   |                |         |           |         |