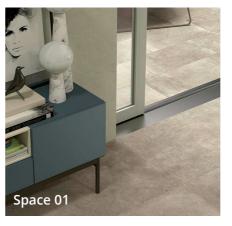

## SPACE

### **10MM** INTERNAL LEVATO PORCELAIN TILE

**COLOURS** 

- Space is a beautiful stone effect porcelain tile which offers any interior a modern look.
- · Natural and grip surface.
- Available in a 20mm thickness for outdoor coordination.