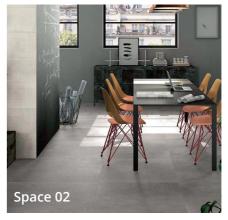

## SPACE

### **10MM** INTERNAL LEVATO PORCELAIN TILE

**COLOURS** 

- Space is a beautiful stone effect porcelain tile which offers any interior a modern look.
- · Natural and grip surface.
- Available in a 20mm thickness for outdoor coordination.