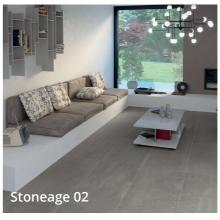

# STONEAGE

#### 10MM INTERNAL LEVATO PORCELAIN TILE

3 COLOURS

- Stoneage is a stunning tile range drawing on both modern and architectural influences, adding sophisticated style to outdoor spaces.
- · Natural and polished finishes available.
- Available in a 20mm thickness for outdoor coordination.

Slight Variation

Please Note: Tones in these images are indicative. Real samples can be requested for free.