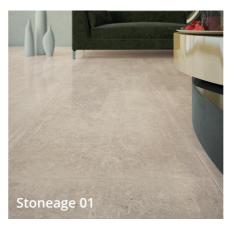

# STONEAGE

### **20MM EXTERNAL LEVATO MONO PAVER**

3 COLOURS

- Stoneage is a stunning tile range drawing on both modern and architectural influences, adding sophisticated style to outdoor spaces.
- Textured surface.
- Available in a 10mm thickness for indoor coordination.

COLOURS

Variation

Please Note: Tones in these images are indicative. Real samples can be requested for free.