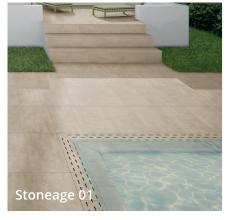

# STONEAGE

### **20MM EXTERNAL LEVATO MONO PAVER**

3 COLOURS

- Stoneage is a stunning tile range drawing on both modern and architectural influences, adding sophisticated style to outdoor spaces.
- Textured surface.
- Available in a 10mm thickness for indoor coordination.

COLOURS

Variation

Please Note: Tones in these images are indicative. Real samples can be requested for free.