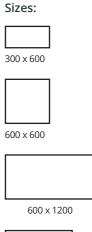

## **TECHNICAL INFORMATION**

|   | FORMAT<br>SIZE | FINISH   | THICKNESS | SLIP |
|---|----------------|----------|-----------|------|
| 1 | 300 x 600      | Natural  | 10mm      | R10  |
|   | 300 x 600      | Polished | 10mm      | NA   |
| 2 | 600 x 600      | Natural  | 10mm      | R10  |
|   | 600 x 600      | Polished | 10mm      | NA   |
| 3 | 600 x 1200     | Natural  | 10mm      | R10  |
|   | 600 x 1200     | Polished | 10mm      | NA   |
| 4 | 450 x 900      | Natural  | 10mm      | R10  |
|   | 450 x 900      | Polished | 10mm      | NA   |

450 x 900

• www.surface360.co.uk