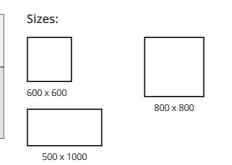

### **TECHNICAL INFORMATION**

|       | FORMAT<br>SIZE | FINISH   | THICKNESS | SLIP           |
|-------|----------------|----------|-----------|----------------|
| 1 2 3 | 500 x 1000     | Textured | 20mm      | R11 (A, B & C) |
|       | 600 x 600      | Textured | 20mm      | R11 (A, B & C) |
|       | 800 x 800      | Textured | 20mm      | R11 (A, B & C) |