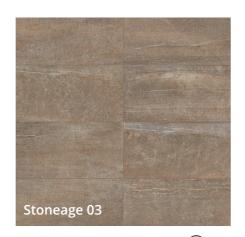

# STONEAGE

### **20MM EXTERNAL LEVATO MONO PAVER**

3 COLOURS

- Stoneage is a stunning tile range drawing on both modern and architectural influences, adding sophisticated style to outdoor spaces.
- Textured surface.
- Available in a 10mm thickness for indoor coordination.