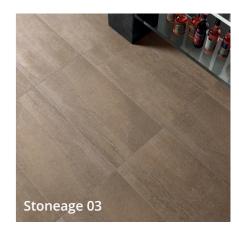

# STONEAGE

### **20MM EXTERNAL LEVATO MONO PAVER**

3 COLOURS

- Stoneage is a stunning tile range drawing on both modern and architectural influences, adding sophisticated style to outdoor spaces.
- Textured surface.
- Available in a 10mm thickness for indoor coordination.