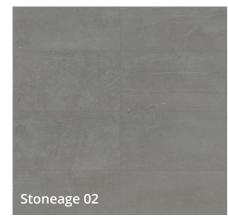

# STONEAGE

### **20MM EXTERNAL LEVATO MONO PAVER**

3 COLOURS

- Stoneage is a stunning tile range drawing on both modern and architectural influences, adding sophisticated style to outdoor spaces.
- Textured surface.
- Available in a 10mm thickness for indoor coordination.

COLOURS

Variation

Please Note: Tones in these images are indicative. Real samples can be requested for free.