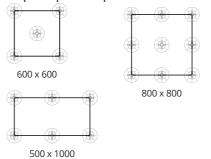

### **TECHNICAL INFORMATION**

|       | FORMAT<br>SIZE | FINISH   | THICKNESS | SLIP           |
|-------|----------------|----------|-----------|----------------|
| 1 2 3 | 500 x 1000     | Textured | 20mm      | R11 (A, B & C) |
|       | 600 x 600      | Textured | 20mm      | R11 (A, B & C) |
|       | 800 x 800      | Textured | 20mm      | R11 (A, B & C) |