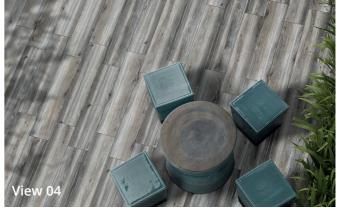

#### **20MM** EXTERNAL LEVATO MONO PAVER

**COLOURS** 

- View is a natural wood-effect tile range with four fantastic colours, giving any space an eternal natural feel.
- Textured surface.
- Available in a 9mm thickness for indoor coordination.

#### 10MM INTERNAL LEVATO PORCELAIN TILE

**COLOURS** 

- View is a natural wood-effect tile range with four fantastic colours, giving · Natural finish.
- any space an eternal natural feel.
- Available in a 20mm thickness for outdoor coordination.