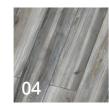

#### **20MM** EXTERNAL LEVATO MONO PAVER

**COLOURS** 

- View is a natural wood-effect tile range with four fantastic colours, giving any space an eternal natural feel.
- Textured surface.
- Available in a 9mm thickness for indoor coordination.