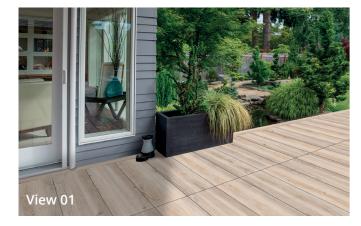

#### **20MM** EXTERNAL LEVATO MONO PAVER

**COLOURS** 

- View is a natural wood-effect tile range with four fantastic colours, giving any space an eternal natural feel.
- Textured surface.
- Available in a 9mm thickness for indoor coordination.

Moderate Variation

Please Note: Tones in these images are indicative. Real samples can be requested for free.