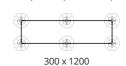

### **TECHNICAL INFORMATION**

300 x 1200

Sizes:

Please Note: All sizes are nominal. If required, please contact us for exact working sizes. All porcelain tiles have rectified edges.

| BREAKING<br>STRENGTH      | ISO 10545 - 4 | >13.000N |
|---------------------------|---------------|----------|
| RESISTANCE<br>TO ABRASION | ISO 10545 - 6 | <175mm³  |

Please Note: For voids in excess of 100mm, Surface 360 recommends using our Impact Control Membrane (ICM). To be applied to the underside of paving, in all affected areas.

For a Raised Installation: Required pedestal positions based on size.