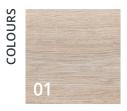

#### **20MM** EXTERNAL LEVATO MONO PAVER

**COLOURS** 

- View is a natural wood-effect tile range with four fantastic colours, giving any space an eternal natural feel.
- Textured surface.
- Available in a 9mm thickness for indoor coordination.