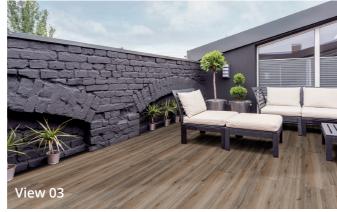

#### **20MM** EXTERNAL LEVATO MONO PAVER

**COLOURS** 

- View is a natural wood-effect tile range with four fantastic colours, giving any space an eternal natural feel.
- Textured surface.
- Available in a 9mm thickness for indoor coordination.

Moderate Variation

Please Note: Tones in these images are indicative. Real samples can be requested for free.