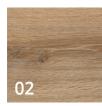

#### **20MM** EXTERNAL LEVATO MONO PAVER

**COLOURS** 

- View is a natural wood-effect tile range with four fantastic colours, giving any space an eternal natural feel.
- Textured surface.
- Available in a 9mm thickness for indoor coordination.