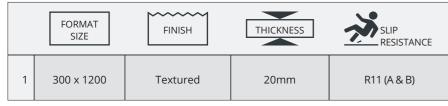

### **TECHNICAL INFORMATION**

300 x 1200

Sizes:

Please Note: All sizes are nominal. If required, please contact us for exact working sizes. All porcelain tiles have rectified edges.

| BREAKING<br>STRENGTH      | ISO 10545 - 4 | >13.000N |
|---------------------------|---------------|----------|
| RESISTANCE<br>TO ABRASION | ISO 10545 - 6 | <175mm³  |