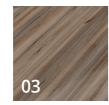

#### **20MM** EXTERNAL LEVATO MONO PAVER

**COLOURS** 

- View is a natural wood-effect tile range with four fantastic colours, giving any space an eternal natural feel.
- Textured surface.
- Available in a 9mm thickness for indoor coordination.