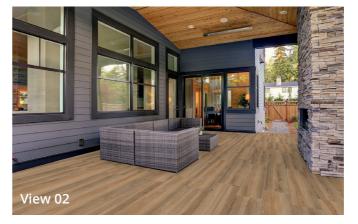

#### **20MM** EXTERNAL LEVATO MONO PAVER

**COLOURS** 

- View is a natural wood-effect tile range with four fantastic colours, giving any space an eternal natural feel.
- Textured surface.
- Available in a 9mm thickness for indoor coordination.

#### 10MM INTERNAL LEVATO PORCELAIN TILE

**COLOURS** 

- View is a natural wood-effect tile range with four fantastic colours, giving · Natural finish.
- any space an eternal natural feel.
- Available in a 20mm thickness for outdoor coordination.