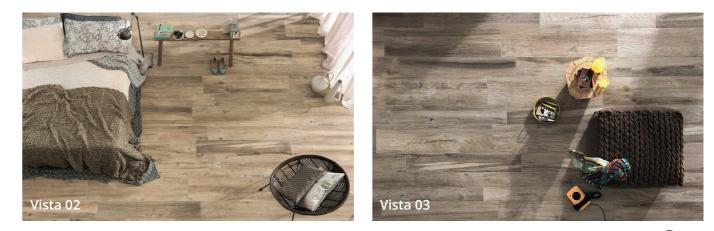

#### **20MM** EXTERNAL LEVATO MONO PAVER

- 3 2 SIZES COLOURS FINISH
  - Vista is a streamline wood-effect tile that offers a range of colours from light to dark wood, to suit many projects.
  - Textured surface.
  - Available in a 10mm thickness for indoor coordination.

## **10MM** INTERNAL LEVATO PORCELAIN TILE

• Vista is a streamline wood-effect tile that offers a range of colours from light to dark wood, to suit many projects.

· Natural and anti-slip surface.

· Available in a 20mm thickness for outdoor coordination.