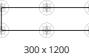

Please Note: For voids in excess of 100mm, Surface 360 recommends using our Impact Control Membrane (ICM). To be applied to the underside of paving, in all affected areas.

For a Raised Installation: Required pedestal positions based on size.

### **TECHNICAL INFORMATION**

|   | FORMAT<br>SIZE | FINISH   | THICKNESS | SLIP<br>RESISTANCE |
|---|----------------|----------|-----------|--------------------|
| 1 | 300 x 1200     | Textured | 20mm      | R11 (A, B & C)     |
| 2 | 400 x 1200     | Textured | 20mm      | R11 (A, B & C)     |