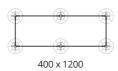

Please Note: For voids in excess of 100mm, Surface 360 recommends using our Impact Control Membrane (ICM). To be applied to the underside of paving, in all affected areas.

For a Raised Installation: Required pedestal positions based on size.

### **TECHNICAL INFORMATION**

|   | FORMAT<br>SIZE | FINISH   | THICKNESS | SLIP<br>RESISTANCE |
|---|----------------|----------|-----------|--------------------|
| 1 | 300 x 1200     | Textured | 20mm      | R11 (A, B & C)     |
| 2 | 400 x 1200     | Textured | 20mm      | R11 (A, B & C)     |