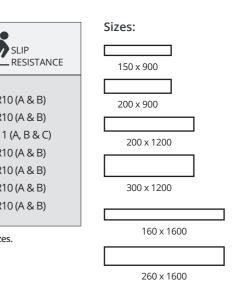

#### **TECHNICAL INFORMATION**

|   | FORMAT<br>SIZE | FINISH    | THICKNESS | SLIP<br>RESISTANC |
|---|----------------|-----------|-----------|-------------------|
| 1 | 150 x 900      | Natural   | 10mm      | R10 (A & B)       |
| 2 | 200 x 900      | Natural   | 10mm      | R10 (A & B)       |
|   | 200 x 900      | Anti-Slip | 10mm      | R11 (A, B & C)    |
| 3 | 200 x 1200     | Natural   | 10mm      | R10 (A & B)       |
| 4 | 300 x 1200     | Natural   | 10mm      | R10 (A & B)       |
| 5 | 160 x 1600     | Natural   | 10mm      | R10 (A & B)       |
| 6 | 260 x 1600     | Natural   | 10mm      | R10 (A & B)       |

Please Note: All sizes are nominal. If required, please contact us for exact working sizes. All porcelain tiles have rectified edges.

info@surface360.co.uk +44 (0)118 391 4120

• www.surface360.co.uk

Please visit our website or contact Surface 360 regarding the 'Sustainable Accreditations' for this tile range.