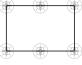

Please Note: For voids in excess of 100mm, Surface 360 recommends using our Impact Control Membrane (ICM). To be applied to the underside of paving, in all affected areas.

s: 0 x 900

For a Raised Installation: Required pedestal positions based on size.