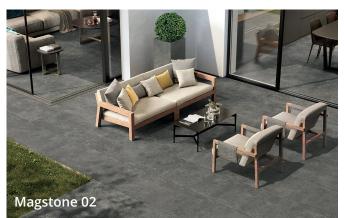

## MAGSTONE

**20MM** EXTERNAL LEVATO MONO PAVER

- · Magstone is a tile range that will complement many modern and classic exterior areas.
- Textured finish.
- Available in a 10mm thickness for indoor coordination.

Please Note: Tones in these images are indicative. Real samples can be requested for free.