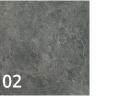

## MAGSTONE

**20MM** EXTERNAL LEVATO MONO PAVER

- · Magstone is a tile range that will complement many modern and classic exterior areas.
- Textured finish.
- Available in a 10mm thickness for indoor coordination.

Please Note: Tones in these images are indicative. Real samples can be requested for free.