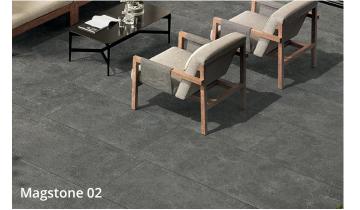

## MAGSTONE

**20MM** EXTERNAL LEVATO MONO PAVER

- · Magstone is a tile range that will complement many modern and classic exterior areas.
- Textured finish.
- Available in a 10mm thickness for indoor coordination.

Please Note: Tones in these images are indicative. Real samples can be requested for free.